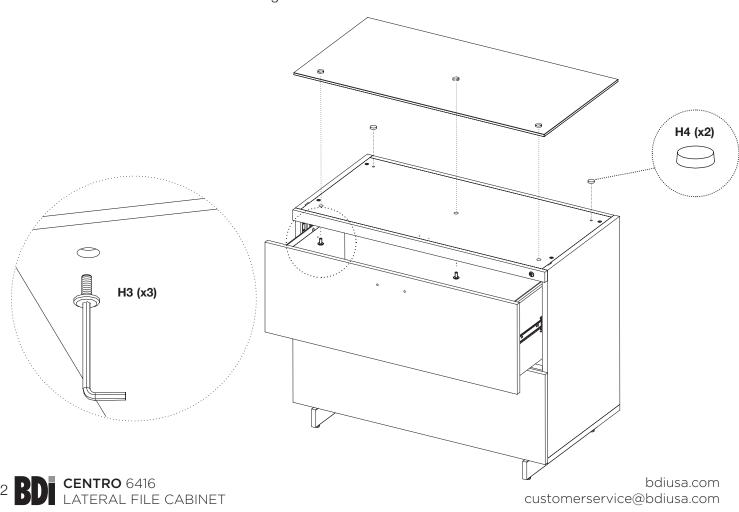

# Step 2 - Install Base

Attach Base to Cabinet using Screws H1 and tighten with Hex Wrench.

**Step 3 -** Adhere **Bumpers H4** as shown.

**Step 4 -** Place **Glass Panel** onto cabinet. Open top drawer halfway in order to attach glass panel from below. Attach **Glass Panel** with **Screws H3** using **Hex Wrench**.