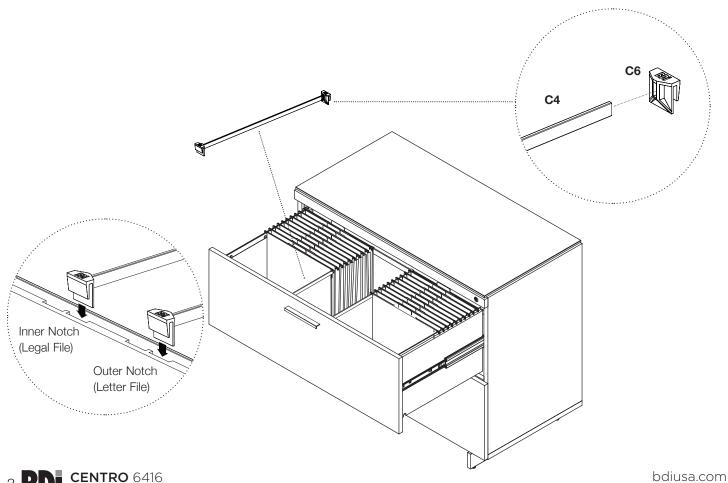

# **Step 5 - Install Drawer Pulls**

Attach Pulls to Cabinet using Screws H2 and tighten with a Phillips screwdriver.

**Step 6 - File Bar Installation (Option A)** 

For letter and legal files facing forward, attach **File Bar Clip C6** to both ends of **Small File Bar C4** as shown. For letter files, use the outer notches on the front and back of the drawer. For legal files, use the inner notches.