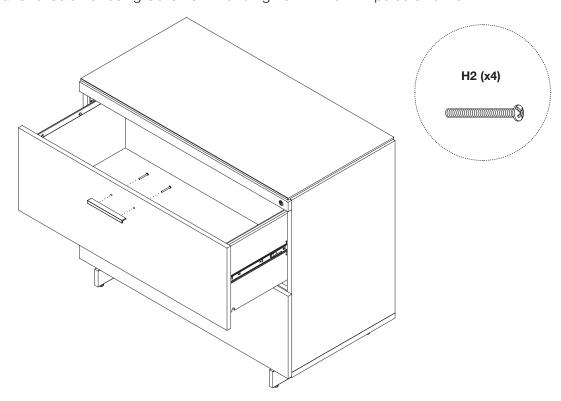

# **Step 5 - Install Drawer Pulls**

Attach Pulls to Cabinet using Screws H2 and tighten with a Phillips screwdriver.

**Step 6 - File Bar Installation (Option A)** 

For letter and legal files facing forward, attach **File Bar Clip C6** to both ends of **Small File Bar C4** as shown. For letter files, use the outer notches on the front and back of the drawer. For legal files, use the inner notches.