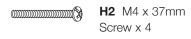

# **Step 5 - Install Drawer Pulls**

Attach Pulls to Cabinet using Screws H2 and tighten with a Phillips screwdriver.

**Step 6 - File Bar Installation (Option A)** 

For letter and legal files facing forward, attach **File Bar Clip C6** to both ends of **Small File Bar C4** as shown. For letter files, use the outer notches on the front and back of the drawer. For legal files, use the inner notches.