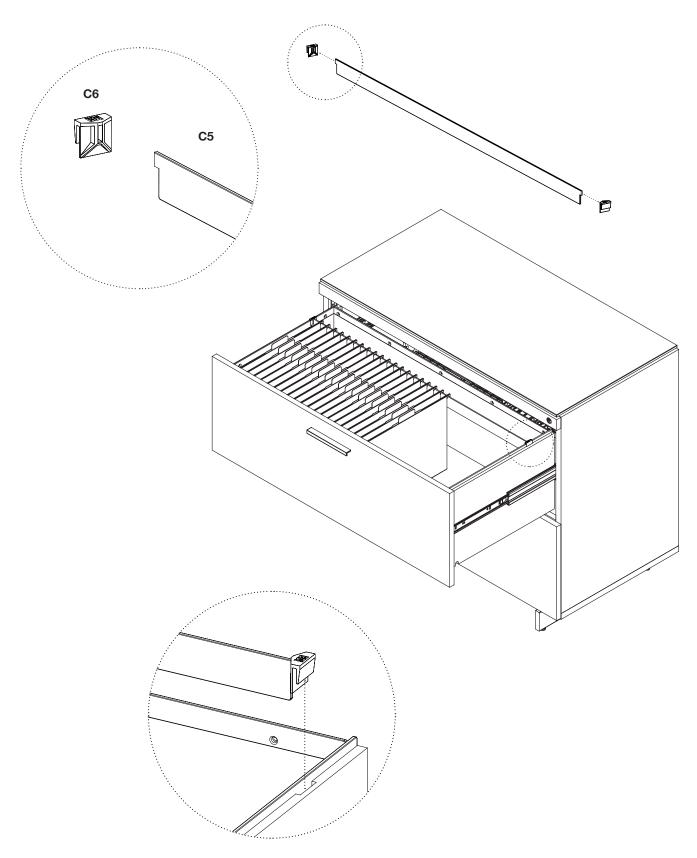

# **Step 7 - File Bar Installation (Option B)**

For letter files facing sideways, attach File Bar Clip C6 to both ends of Large File Bar C5 as shown. Place the file bar assembly in the notches located on the left and right drawer side panels. For side facing legal files, skip this step altogether. Repeat this step for second file drawer below.