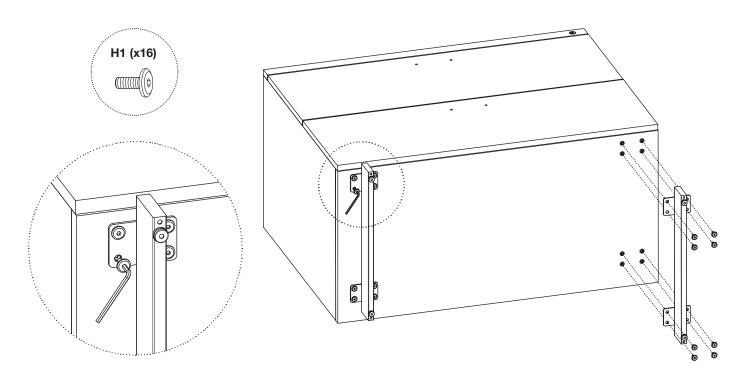

# Step 2 - Install Base

Attach Base to Cabinet using Screws H1 and tighten with Hex Wrench.

**Step 3 -** Adhere **Bumpers H4** as shown.

**Step 4 -** Place **Glass Panel** onto cabinet. Open top drawer halfway in order to attach glass panel from below. Attach **Glass Panel** with **Screws H3** using **Hex Wrench**.