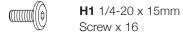

# Step 2 - Install Base

Attach Base to Cabinet using Screws H1 and tighten with Hex Wrench.

**Step 3 -** Adhere **Bumpers H4** as shown.

**Step 4 -** Place **Glass Panel** onto cabinet. Open top drawer halfway in order to attach glass panel from below. Attach **Glass Panel** with **Screws H3** using **Hex Wrench**.