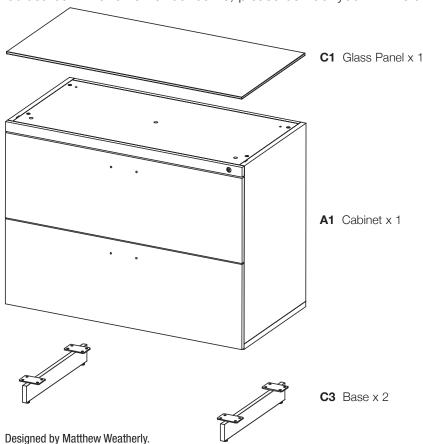

#### Step 1

Unpack and identify the parts listed below. The assembly workspace should be a non-marring surface such as carpet. For missing hardware pieces, please contact BDI Customer Service at customerservice@ bdiusa.com. For all other concerns, please contact your BDI retailer.

Tool Required:
Phillips screwdriver