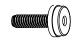

T1 4mm Hex Wrench

**H6** 1/4-20 x 12 mm Screw x 2

H7 1/4-20 x 38 mm Screw x 4

**H8** 1/4-20 x 61 mm Screw x 4

H19 Leveler Glide x 2

Cord Wrap x 3

H12 - Snap Fastener x 3

H13 Bumper x 2