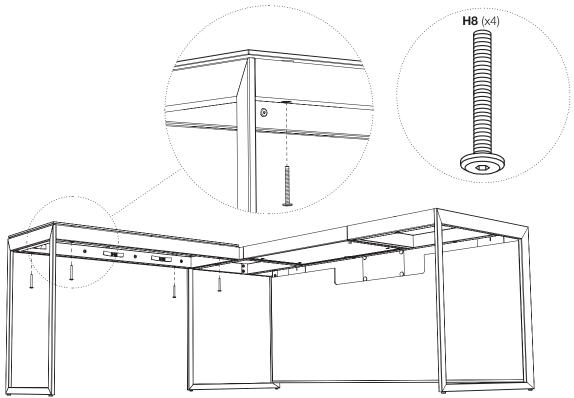

**Step 4 -** Secure **Glass Panel C1** to **Frame Assembly C2** using **Screws H8** and **Hex Wrench.** Do not over tighten.