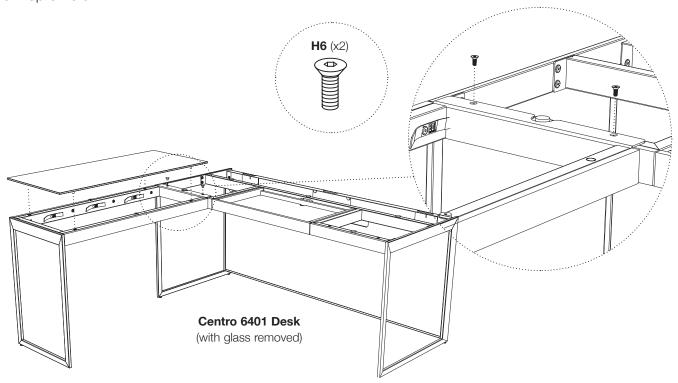

**Step 3 -** Remove glass top from the Centro Desk. Position the **Frame Assembly C2** at the desired end of the Centro Desk. Attach the return to the desk with **Screws H6** using **Hex Wrench.** Carefully place **Glass Panel C1** on top of return.