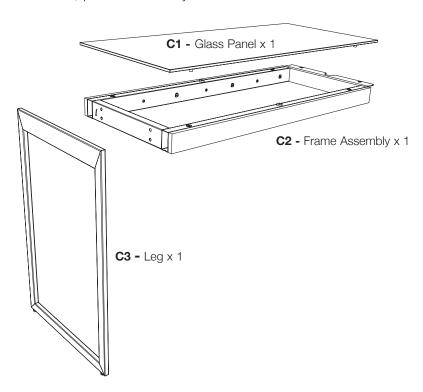

## Step 1

Unpack and identify the parts listed below. The assembly workspace should be a non-marring surface such as carpet. For missing hardware pieces, please contact BDI Customer Service at customerservice@bdiusa.com. For all other concerns, please contact your BDI retailer.

Step 1 - Install Glides H10 to the bottom of Leg C3. Attach Leg C3 to Frame Assembly C2 with Screws H7.

Step 2 - Install BDI Cord Wraps H11 using Snap Fasteners H12 into hole locations as shown. Install Bumpers H13 into holes as shown.

**Step 3 -** Remove glass top from the Centro Desk. Position the **Frame Assembly C2** at the desired end of the Centro Desk. Attach the return to the desk with **Screws H6** using **Hex Wrench.** Carefully place **Glass Panel C1** on top of return.

**Step 4 -** Secure **Glass Panel C1** to **Frame Assembly C2** using **Screws H8** and **Hex Wrench.** Do not over tighten.