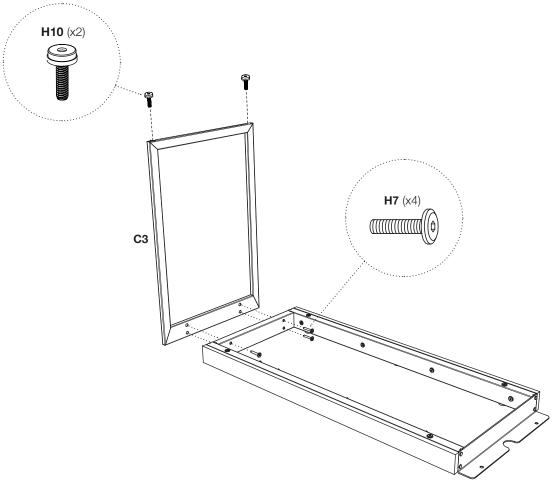

Step 1 - Install Glides H10 to the bottom of Leg C3. Attach Leg C3 to Frame Assembly C2 with Screws H7.

Step 2 - Install BDI Cord Wraps H11 using Snap Fasteners H12 into hole locations as shown. Install Bumpers H13 into holes as shown.