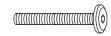

T1 4mm Hex Wrench

**H6** 1/4-20 x 12 mm Screw x 2

H7 1/4-20 x 38 mm Screw x 4

**H8** 1/4-20 x 61 mm Screw x 4

H19 Leveler Glide x 2

Cord Wrap x 3

H12 - Snap Fastener x 3

H13 Bumper x 2