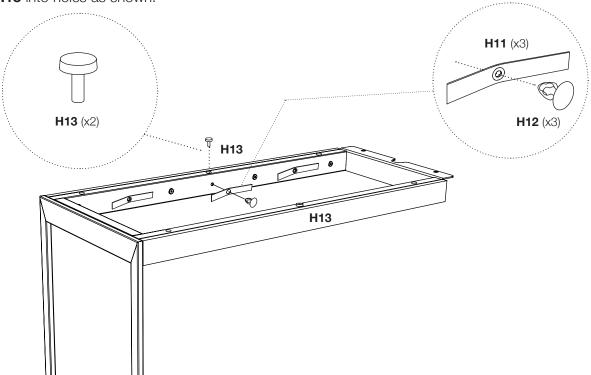

Step 1 - Install Glides H10 to the bottom of Leg C3. Attach Leg C3 to Frame Assembly C2 with Screws H7.

Step 2 - Install BDI Cord Wraps H11 using Snap Fasteners H12 into hole locations as shown. Install Bumpers H13 into holes as shown.